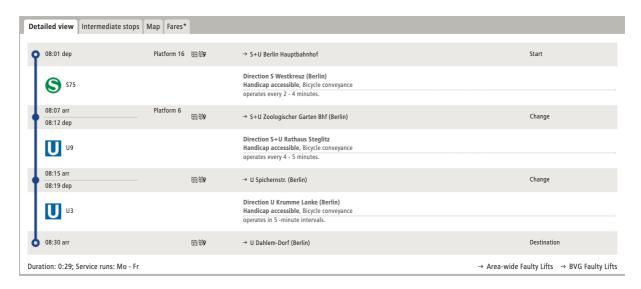

for timetable: <a href="http://www.bvg.de/en/">http://www.bvg.de/en/</a>

From Thielplatz (underground station) to Freie Universität Berlin

2. If you arrive at HAUPTBAHNHOF, go to platform 16 and take any of the trains (S7, S75) to ZOOLOGISCHER GARTEN (3<sup>rd</sup> stop). Walk down the stairs (follow and take U9 (direction: RATHAUS STEGLITZ) to SPICHERNSTRASSE (2<sup>nd</sup> stop). Switch to U3 (direction: KRUMME LANKE) and get off at THIELPLATZ (8<sup>th</sup> stop). From there, it is a 5-8 minutes walk to the main entrance of the university (HABELSCHWERDTER ALLEE 45, see map above). In total, it takes about 40 minutes from HAUPTBAHNHOF to the university. You also need a regular ticket (2,70 EUR, for two hours).