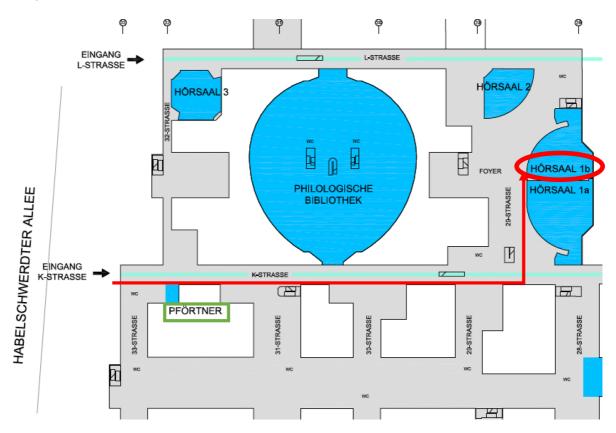

## Directions to lecture hall (Hörsaal 1b)

Enter the university at the entrance Habelschwerdter Allee 45. Inside university, follow the hallway "K-Strasse" (red arrow in figure below). Walk straight ahead until you arrive at the intersecting hallway "29" (29-Strasse) and turn left. Pass Hörsaal 1a until you arrive at Hörsaal 1 b. If you get lost, you can ask for directions at the information desk ("Pförtner", highlighted in green in figure below).

Entrance Habelschwerdter Allee 45

"K-Strasse" (red carpet)

Hörsaal 1b