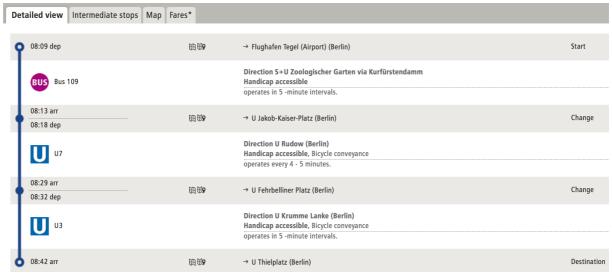

#### Tegel airport to Freie Universität Berlin

Take the bus 109 or Bus X9 (direction Zoologischer Garten) and get off at JAKOB-KAISER-PLATZ. From there, take the underground U7 (direction RUDOW) to FEHRBELLINER PLATZ; switch to U3 (direction: KRUMME LANKE) and get off at THIELPLATZ. From there, it is a 10 min walk to the university (see map further below: "From Thielplatz (underground station) to Freie Universität Berlin").