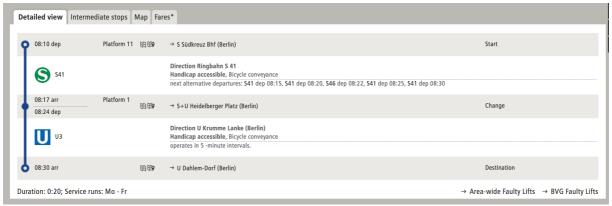

# Schönefeld airport to Freie Universität Berlin

Take the train (S45) to SÜDKREUZ. From there, take any of the the "circular" trains (S41 or S46) from **platform 11** (they travel clockwise). Purchase a regular ticket (2,70 EUR, for two hours). Get off at "HEIDELBERGER PLATZ" (4<sup>th</sup> stop). Walk down the stairs (follow and take the underground U3 (direction "KRUMME LANKE") and get off at THIELPLATZ (5<sup>th</sup> stop). From there, it is a 10 min walk to the university (see map further below: "From Thielplatz (underground station) to Freie Universität Berlin").

#### Arrival by train:

1. If possible, exit train at SÜDKREUZ. Take the escalators to get to the upper floor. There take any of the the "circular" trains (S41 or S46) from **platform 11** (they travel clockwise). Purchase a regular ticket (2,70 EUR, for two hours). Get off at "HEIDELBERGER PLATZ" (4<sup>th</sup> stop). Walk down the stairs (follow and take the underground (U3, direction "KRUMME LANKE") and get off at THIELPLATZ (5<sup>th</sup> stop). From there, it is a 5-8 minutes walk to the main entrance of the university (HABELSCHWERDTER ALLEE 45, see map below). In total, it takes about 30 minutes from SÜDKREUZ to the university.