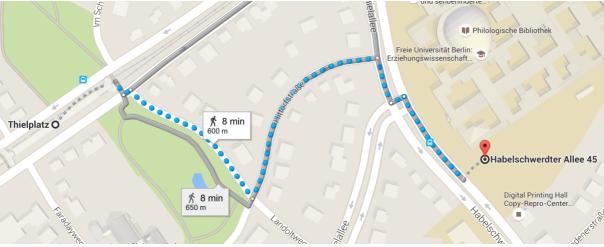

#### Arrival by train:

1. If possible, exit train at SÜDKREUZ. Take the escalators to get to the upper floor. There take any of the the "circular" trains (S41 or S46) from **platform 11** (they travel clockwise). Purchase a regular ticket (2,70 EUR, for two hours). Get off at "HEIDELBERGER PLATZ" (4<sup>th</sup> stop). Walk down the stairs (follow and take the underground (U3, direction "KRUMME LANKE") and get off at THIELPLATZ (5<sup>th</sup> stop). From there, it is a 5-8 minutes walk to the main entrance of the university (HABELSCHWERDTER ALLEE 45, see map below). In total, it takes about 30 minutes from SÜDKREUZ to the university.

for timetable: <a href="http://www.bvg.de/en/">http://www.bvg.de/en/</a>

From Thielplatz (underground station) to Freie Universität Berlin

2. If you arrive at HAUPTBAHNHOF, go to platform 16 and take any of the trains (S7, S75) to ZOOLOGISCHER GARTEN (3<sup>rd</sup> stop). Walk down the stairs (follow and take U9 (direction: RATHAUS STEGLITZ) to SPICHERNSTRASSE (2<sup>nd</sup> stop). Switch to U3 (direction: KRUMME LANKE) and get off at THIELPLATZ (8<sup>th</sup> stop). From there, it is a 5-8 minutes walk to the main entrance of the university (HABELSCHWERDTER ALLEE 45, see map above). In total, it takes about 40 minutes from HAUPTBAHNHOF to the university. You also need a regular ticket (2,70 EUR, for two hours).