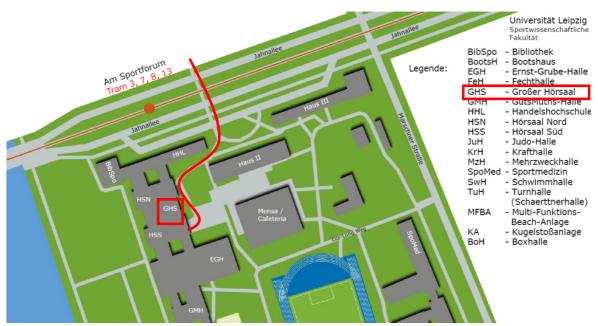

# From Hauptbahnhof to Campus Jahnallee

From Leipzig main station or city center, you can easily reach Campus Jahnallee via taxi (about five minutes) or via tram (#3 - direction: Knautkleeberg, #7 - Böhlitz-Ehrenberg or #15 - Miltitz); this takes about 15 minutes. Get off at SPORTFORUM (four stops from main station, you can purchase a short-distance ticket to get here). Campus Jahnallee is located directly across from tram stop SPORTFORUM.

# Lageplan Campus Jahnallee

Lecture hall (Großer Hörsaal) Campus Jahnallee